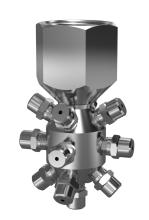

## **DESCRIPTION**

The DWN19 nozzle produces a solid cone type spray pattern from a multiple orifice body. The cluster consists of a body fitted with 19 removable solid cone spray nozzles. It provides a relatively uniform distribution at all pressures and produces a 360° 'Ball' shaped spray pattern

- Available in a range of flow
- capacities and thread sizes
- Available with 1" BSPT Female threads
- Different spray nozzles can be installed to give non-standard spray patterns for targeted cleaning
- Made in Brass and Stainless Steel as standard
- Other materials available to special order