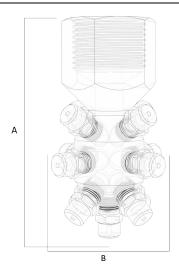

## **DIMENSIONS**

|         | DIMENSIONS & WEIGHT |       |        |  |  |  |  |
|---------|---------------------|-------|--------|--|--|--|--|
| Thread  | Α                   | B Dia | Weight |  |  |  |  |
| Tilleau | m                   | m     | Kg     |  |  |  |  |
| 3/4"    | 100                 | 57,0  | 0,66   |  |  |  |  |
| 1"      | 100                 | 57.0  | 0.63   |  |  |  |  |